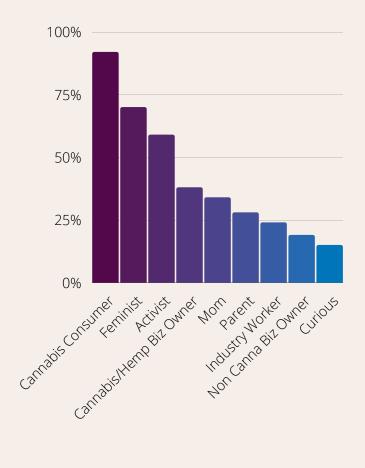

# HOW EXCITED ARE YOU ABOUT IN PERSON EVENTS?

RATE WHICH
EVENT THEMES
ARE MOST
EXCITING TO
YOU

THE TOKEATIVITY COMMUNITY IS A PASSIONATE GROUP OF CANNABIS CONSUMING, FEMINIST ACTIVISTS (FUCK YEAH WE ARE)