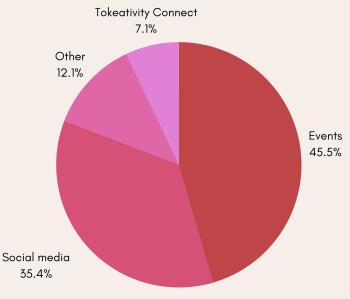

WE CONNECT MOST OFTEN AT EVENTS AND ON SOCIAL MEDIA. WE ARE WORKING ON SOMETHING AMAZING THAT WILL NEXT LEVEL OUR COMMUNICATION AND COLLABORATION CAPABILITIES (SO EXCITING, STAY TUNED!!!)

FOR THE MOST PART, EVERYONE IS PRETTY EXCITED ABOUT A HYBRID MODEL OF EVENTS GOING FORWARD: SOME ONLINE, SOME IN PERSON AND SOME THAT COMBINE THE TWO